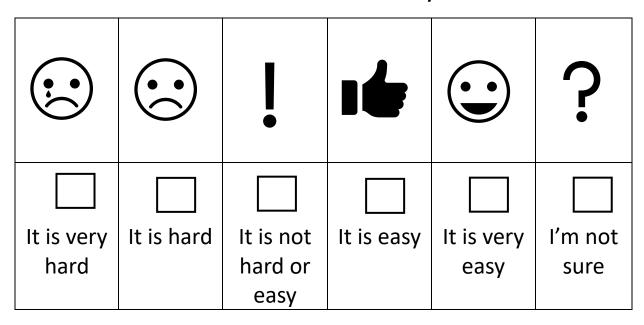

How easy or hard is it to visit your local swimming pool?

| •••                |            |                              |            |                 | ?               |
|--------------------|------------|------------------------------|------------|-----------------|-----------------|
| It is very<br>hard | It is hard | It is not<br>hard or<br>easy | It is easy | It is very easy | I'm not<br>sure |

How easy or hard is it to visit your local library?

How easy or hard is it to visit your local parks?

| •••                |            |                              |            |                    | ?               |
|--------------------|------------|------------------------------|------------|--------------------|-----------------|
| It is very<br>hard | It is hard | It is not<br>hard or<br>easy | It is easy | It is very<br>easy | l'm not<br>sure |

How easy or hard is it to access car parking?

| •••             |            |                              |            |                 | ?               |
|-----------------|------------|------------------------------|------------|-----------------|-----------------|
| It is very hard | It is hard | It is not<br>hard or<br>easy | It is easy | It is very easy | I'm not<br>sure |

How easy or hard is it to access footpaths and road crossings?

| •••             |            |                   |            |                 | ?            |
|-----------------|------------|-------------------|------------|-----------------|--------------|
| It is very hard | It is hard | It is not hard or | It is easy | It is very easy | I'm not sure |
|                 |            | easy              |            |                 |              |