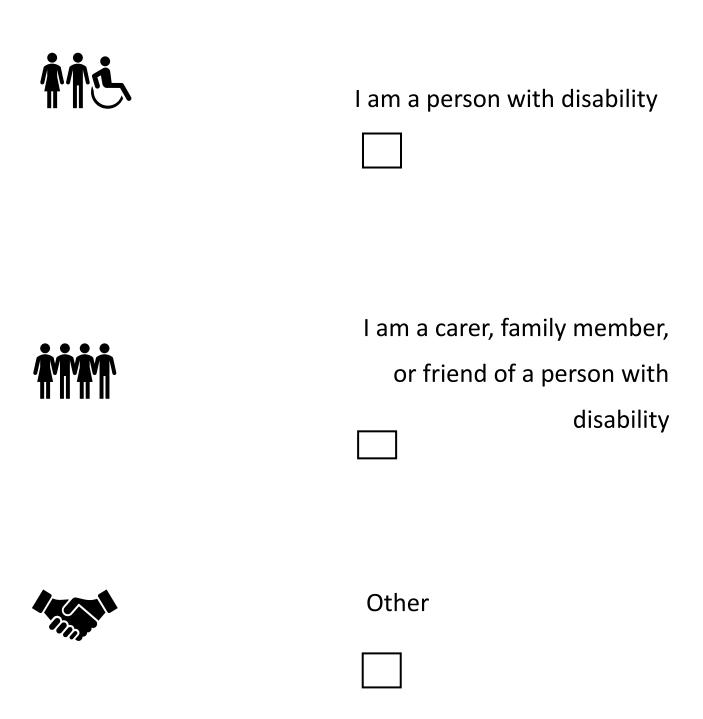

f you want to give us more information, you can use the longer survey on our website at www.tamworth.nsw.gov.au



We want to know a little bit about you.

And we want to know about your experience at local events and public places.

All of your answers to our questions will be anonymous. This means no one will know that they are your answers.



To answer a question, you need to put a tick in the box next to the option that is right for you.



Or, you might need to write in some text.

### Would you like to take part in the survey?



After reading this information, do you want to take part in the survey?

Yes

If you said no, you can have your say in a different way.



You can find information on our website at

www.tamworth.nsw.gov.au

### **Questions about you**

### **Question 1**



### How old are you?



|          | 0 10  | 10  | years  | oiu  |
|----------|-------|-----|--------|------|
|          | 18 to | 24  | years  | old  |
|          | 25 to | 34  | years  | old  |
|          | 35 to | 44  | years  | old  |
|          | 45 to | 54  | years  | old  |
|          | 55 to | 64  | years  | old  |
| <u> </u> | years | olo | d or o | lder |

## **Question 3** I am female I am male I am non-binary I prefer not to say **Question 4** I **identify** as Aboriginal and/or **Torres Strait Islander** I do not identify as Aboriginal and/or **Torres Strait Islander**

| Which local town do you | live in or live closest to? |
|-------------------------|-----------------------------|
|                         | I live in Tamworth          |
|                         | I live