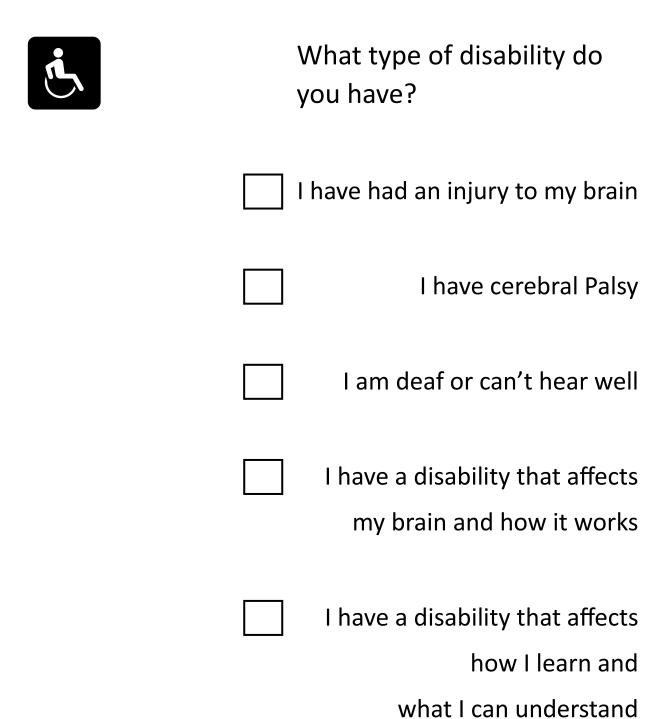

| I have a disability that         |
|----------------------------------|
| affects my brain and how         |
| well it connects to other        |
| parts of my body                 |
| I have autism                    |
| I have Down syndrome             |
| I have a physical disability     |
| I have multiple sclerosis        |
| I have a disability that affects |
| my mental health                 |
| I have had a stroke              |
| I have a spinal cord injury      |
| I am blind or I can't see well   |

|                      | I have a different disability |
|----------------------|-------------------------------|
|                      | I don't want to say           |
| Please tell us more: |                               |